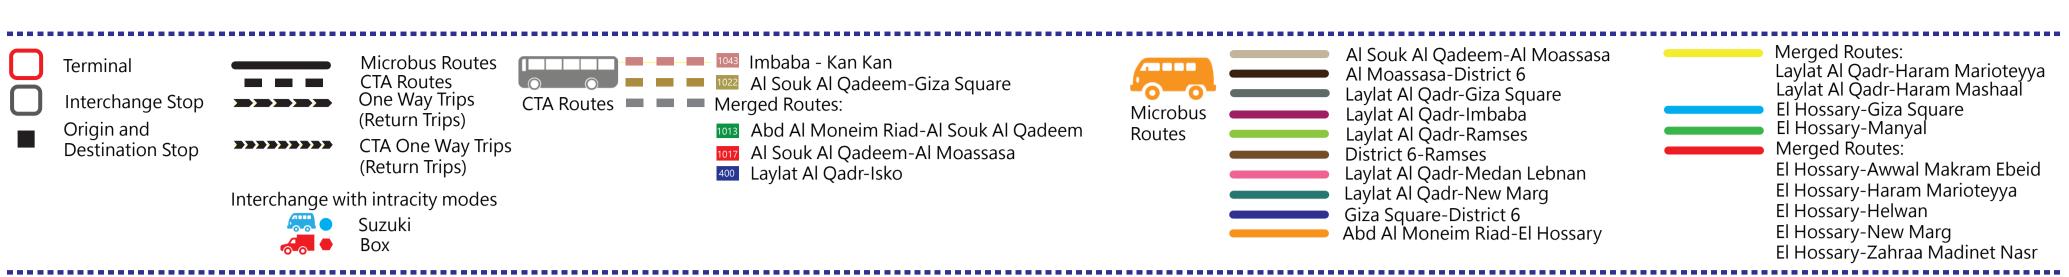

## 6th of October Transit Map Getting out of 6th of October

- 1. This Map is not to scale thus the distances in the map differ from reality
- 2. The Interchange stops are shown for reference, however you can board, alight or change the transit mode from any place during the ride based on your request to the driver
- 3. It is always better to take the trip from its origin terminal to assure a comfortable free seating place
- 4. The lines shown in the map represent several routes that are combined as one direction route. Therefore before alighting, please ask at the station which vehicle/route goes to your desired destination (use the route names in the legend)