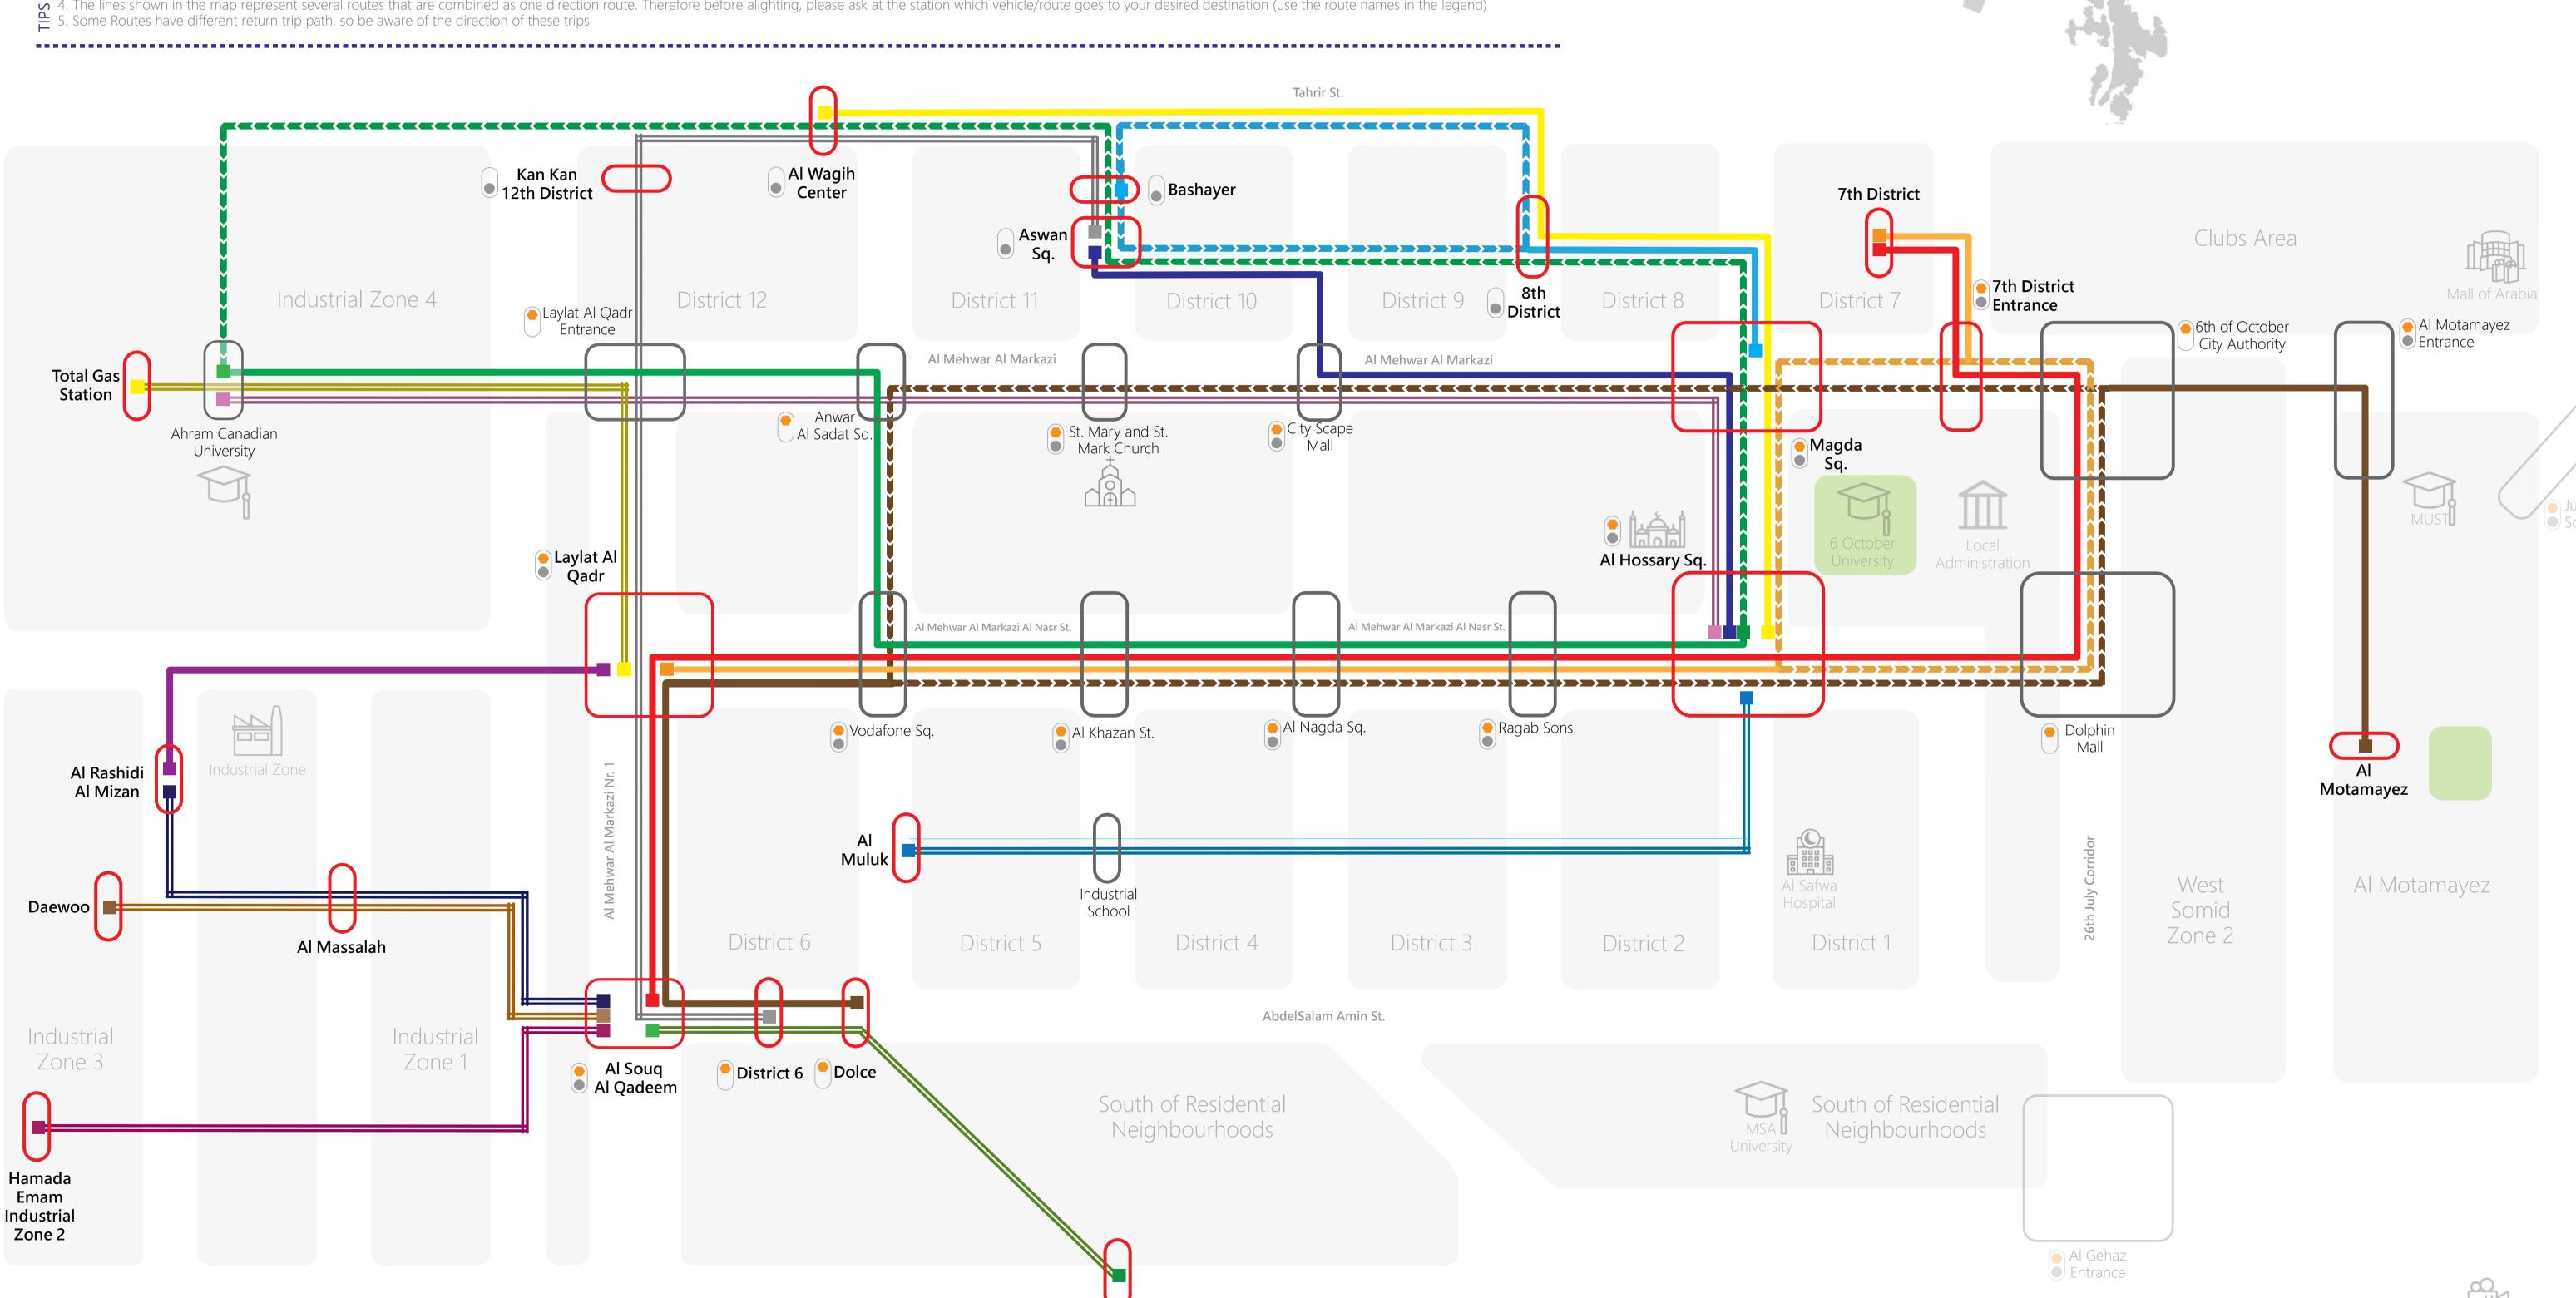

## 6th of October Transit Map Getting around inside 6th of October

- . The Interchange stops are shown for reference, however you can board, alight or change the transit mode from any place during the ride based on your request to the driver
- 3. It is always better to take the trip from its origin terminal to assure a comfortable free seating place
- 4. The lines shown in the map represent several routes that are combined as one direction route. Therefore before alighting, please ask at the station which vehicle/route goes to your desired destination (use the route names in the legend)