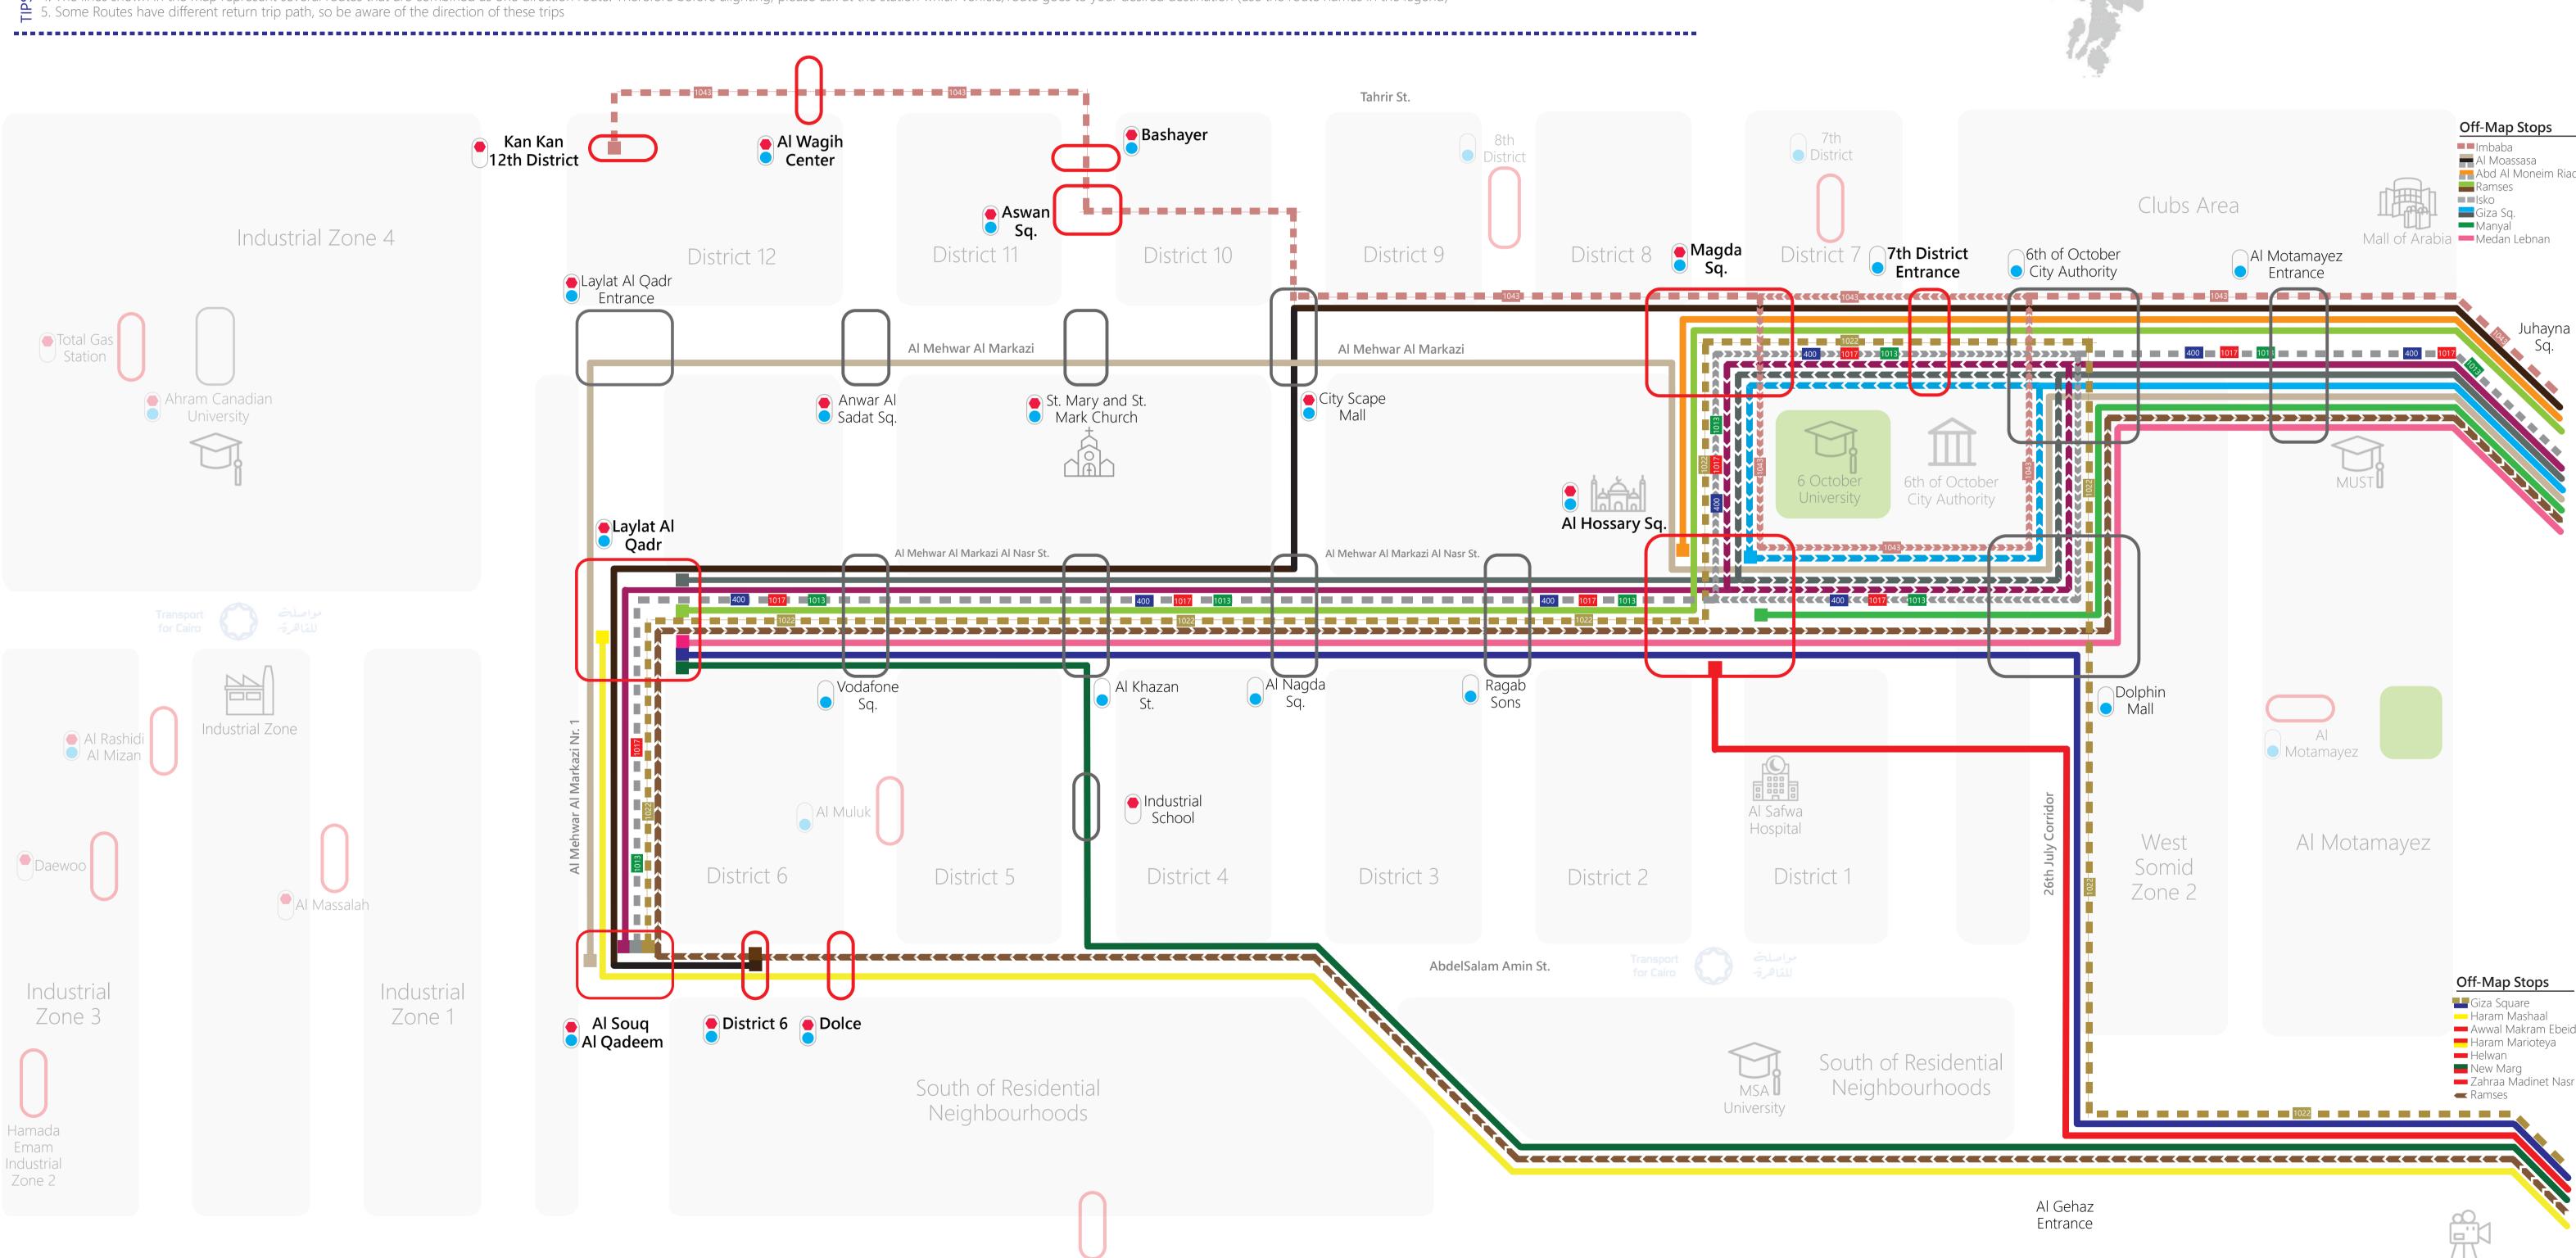

## 6th of October Transit Map Getting out of 6th of October

- 1. This Map is not to scale thus the distances in the map differ from reality
- 2. The Interchange stops are shown for reference, however you can board, alight or change the transit mode from any place during the ride based on your request to the driver
- 3. It is always better to take the trip from its origin terminal to assure a comfortable free seating place
- 4. The lines shown in the map represent several routes that are combined as one direction route. Therefore before alighting, please ask at the station which vehicle/route goes to your desired destination (use the route names in the legend)