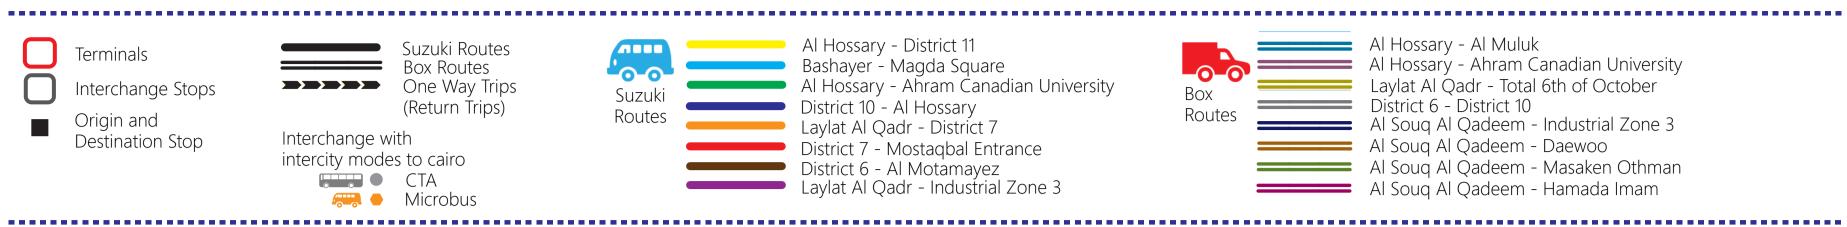

## 6th of October Transit Map Getting around inside 6th of October

- . The Interchange stops are shown for reference, however you can board, alight or change the transit mode from any place during the ride based on your request to the driver
- 3. It is always better to take the trip from its origin terminal to assure a comfortable free seating place
- 4. The lines shown in the map represent several routes that are combined as one direction route. Therefore before alighting, please ask at the station which vehicle/route goes to your desired destination (use the route names in the legend)